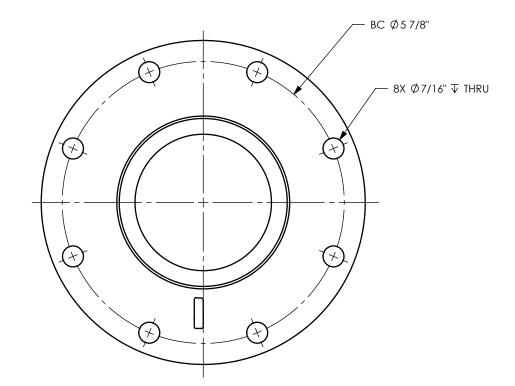

TITLE:

THE RIGHT CONNECTION ™

U.S.A.

THE RIGHT CONNECTION

3" DIXON ADAPTER x 4" TANK TRUCK FLANGE

DIXON [

MATERIAL:
PART NUMBER:

ALUMINUM

DO NOT SCALE THIS DRAWING

**3040ALTAL**