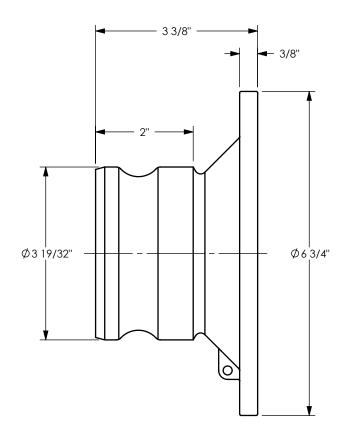

TITLE:

THE RIGHT CONNECTION ™

U.S.A.

THE RIGHT CONNECTION

3" DIXON ADAPTER x 4" TANK TRUCK FLANGE

DIXON [

MATERIAL:
PART NUMBER:

ALUMINUM

DO NOT SCALE THIS DRAWING

**3040ALTAL**