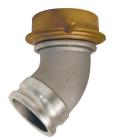

### 45° Swivel

#### Features:

- standard 5" Railroad Tank Car thread
- 45° tank car swivel adapter
- unit has a long handle brass swivel nut and a swivel retaining ring
- supplied with a Buna-N gasket in the threaded end, see next page for more gaskets

| Size | 356T6 Aluminum<br>Part # |  |
|------|--------------------------|--|
| 4"   | 40A-45TCAL               |  |

Note: 4" hose fittings for railroad tank car unloading can be found on pages 55 and 56.