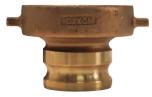

## **Dixon<sup>®</sup> Tank Car Adapters**

rocker lug

pin lug

#### Features:

- standard 5" Railroad Tank Car thread
- supplied with a Buna-N gasket in the threaded end, see next page for more gaskets

| Size | 356T6 Aluminum<br>Part # | <i>Brass</i><br>Part # | <i>Iron</i><br>Part # | 316 Stainless<br>Steel<br>Part # |
|------|--------------------------|------------------------|-----------------------|----------------------------------|
| 2"   | 200-TCA-AL               |                        |                       | 200-TCA-SS                       |
|      |                          |                        |                       |                                  |
| 3"   | 300-TCA-AL               | 300-TCA-BR             | 300-TCA-MI            | 300-TCA-SS                       |