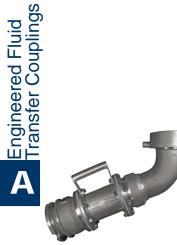

### Assembly with MannTek Dry Disconnect Adapter

| Adapter | Swivel Nut | Aluminum    |
|---------|------------|-------------|
| Size    | Size       | Part #      |
| 4"      | 5"         | ATC40ASSDDA |

### Features:

- robust aluminum body construction
- removable, easy carry handle
- safe and reliable valves will not open unless fittings are properly connected
- multiple configurations available, consult Dixon™ for pricing and availability