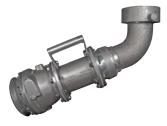

## Assembly with API Adapter

### Feature:

• stainless steel springs on the adapter and coupler for corrosion resistance

| Adapter | Swivel Nut | <i>Aluminum</i> |
|---------|------------|-----------------|
| Size    | Size       | Part #          |
| 4"      | 5"         | ATC40ASSAPI     |