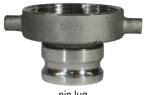

## **Dixon<sup>®</sup> Tank Car Adapters**

rocker lug

pin lug

#### Features:

- standard 5" Railroad Tank Car thread
- supplied with a Buna-N gasket in the threaded end, see next page for more gaskets

| Size | 356T6 Aluminum<br>Part # | <i>Brass</i><br>Part # | <i>Iron</i><br>Part # | 316 Stainless<br>Steel<br>Part # |
|------|--------------------------|------------------------|-----------------------|----------------------------------|
| 2"   | 200-TCA-AL               |                        |                       | 200-TCA-SS                       |
|      |                          |                        |                       |                                  |
| 3"   | 300-TCA-AL               | 300-TCA-BR             | 300-TCA-MI            | 300-TCA-SS                       |