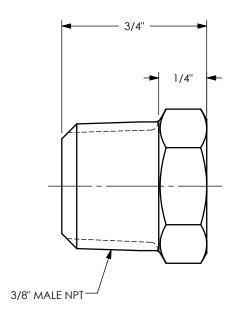

DIXON C

U.S.A.

TITLE:

THE RIGHT CONNECTION ™
3/8" BREATHER VENT

MATERIAL:

NICKEL PLATED STEEL WITH BRONZE FILTER

DO NOT SCALE THIS DRAWING

PART NUMBER: