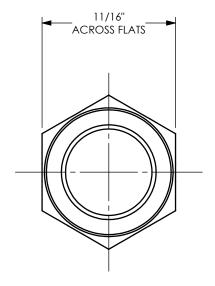

DIXON C

U.S.A.

TITLE:

THE RIGHT CONNECTION ™
3/8" BREATHER VENT

MATERIAL:

NICKEL PLATED STEEL WITH BRONZE FILTER

DO NOT SCALE THIS DRAWING

PART NUMBER: