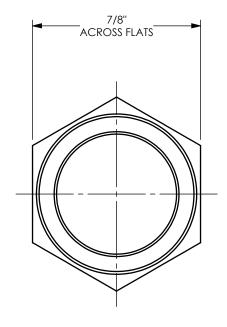

DIXON [

THE RIGHT CONNECTION ™

TITLE:

1/2" BREATHER VENT

MATERIAL:

NICKEL PLATED STEEL WITH BRONZE FILTER

DO NOT SCALE THIS DRAWING

PART NUMBER: