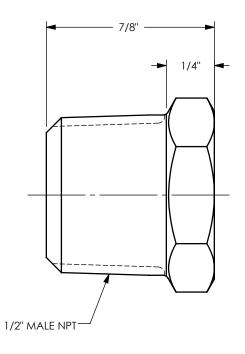

DIXON [

THE RIGHT CONNECTION ™

TITLE:

1/2" BREATHER VENT

MATERIAL:

NICKEL PLATED STEEL WITH BRONZE FILTER

DO NOT SCALE THIS DRAWING

PART NUMBER:

**ASP-4BV**