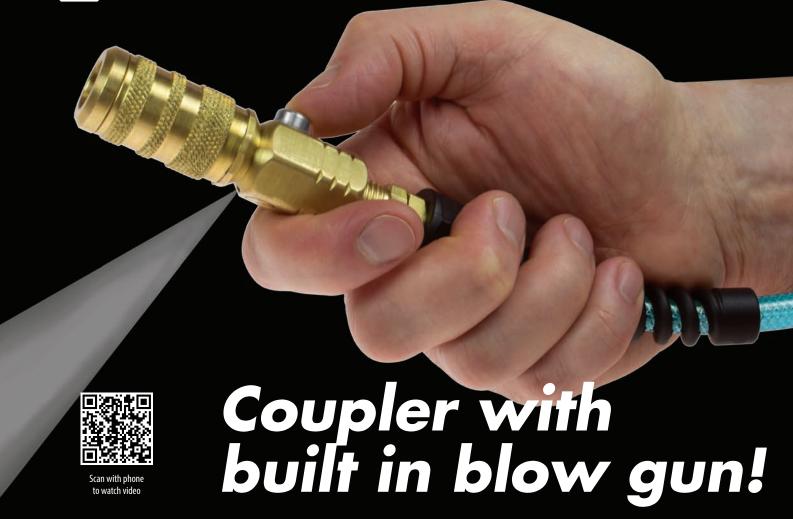

- High quality six ball coupler with built in blow gun, always ready to use
- Easy push button trigger
- Works with tool connected or disconnected
- Maximum working pressure: 120 psi
- OSHA Compliant
- US Patent #10557582

## CO LOTM COUPLER BLOW GUN