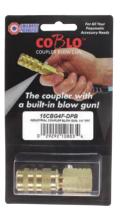

- High quality six ball coupler with built in blow gun, always ready to use
- Easy push button trigger
- Works with tool connected or disconnected
- Maximum working pressure: 120 psi
- OSHA Compliant
- US Patent #10557582

| BODY | CONNECTION      | INTERCHANGE | MODEL       |
|------|-----------------|-------------|-------------|
| 1/4" | 1/4" Female NPT | Industrial  | 15CBG4F-DPB |
| 1/4" | 1/4" Female NPT | Automotive  | 16CBG4F-DPB |
| 1/4" | 1/4" Female NPT | ARO         | 14CBG4F-DPB |
| 1/4" | 1/4" Female NPT | Megaflow    | 11CBG4F-DPB |







## CO LOTM COUPLER BLOW GUN

## POINT OF PURCHASE DISPLAY

- High quality six ball coupler with built in blow gun, always ready to use
- Easy push button trigger
- Works with tool connected or disconnected
- · Maximum working pressure: 120 psi
- OSHA Compliant

| Body Size | Connection      | Interchange | Description      | Model       |
|-----------|-----------------|-------------|------------------|-------------|
| 1/4"      | 1/4" Female NPT | Industrial  | 24 Pack, Display | 15CBG4F-D24 |
| 1/4"      | 1/4" Female NPT | Automotive  | 24 Pack, Display | 16CBG4F-D24 |
| 1/4"      | 1/4" Female NPT | ARO         | 24 Pack, Display | 14CBG4F-D24 |
| 1/4"      | 1/4" Female NPT | Megaflow    | 24 Pack, Display | 11CBG4F-D24 |



15CBG4F