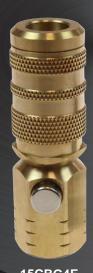

- High quality six ball coupler with built in blow gun, always ready to use
- Easy push button trigger
- Works with tool connected or disconnected
- Maximum working pressure: 120 psi
- OSHA Compliant
- US Patent #10557582

## CO LOTM COUPLER BLOW GUN

15CBG4F