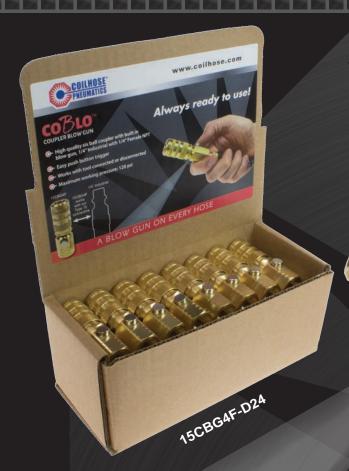

## POINT OF PURCHASE DISPLAY

- High quality six ball coupler with built in blow gun, always ready to use
- Easy push button trigger
- Works with tool connected or disconnected
- · Maximum working pressure: 120 psi
- OSHA Compliant

| Body Size | Connection      | Interchange | Description      | Model       |
|-----------|-----------------|-------------|------------------|-------------|
| 1/4"      | 1/4" Female NPT | Industrial  | 24 Pack, Display | 15CBG4F-D24 |
| 1/4"      | 1/4" Female NPT | Automotive  | 24 Pack, Display | 16CBG4F-D24 |
| 1/4"      | 1/4" Female NPT | ARO         | 24 Pack, Display | 14CBG4F-D24 |
| 1/4"      | 1/4" Female NPT | Megaflow    | 24 Pack, Display | 11CBG4F-D24 |