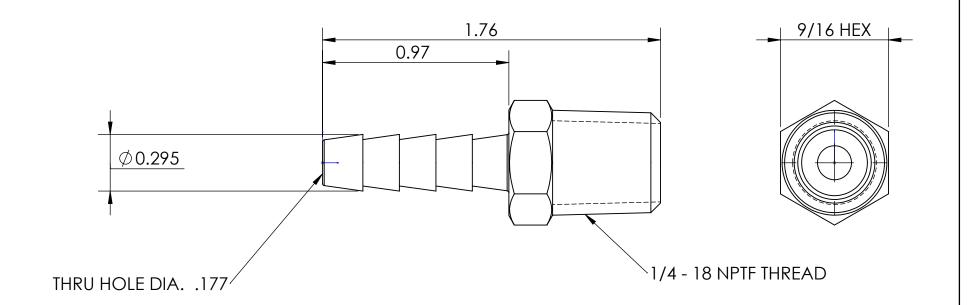

DRAWN
P. MONAGHAN DATE 10/21/13 APPROVED DATE ECO NO.

Η

1/4 MALE HOSE BARB X 1/4 - 18 NPTF

DRAWING NOT REPRODUCED TO SCALE SIZE DWG. NO.

1020404C