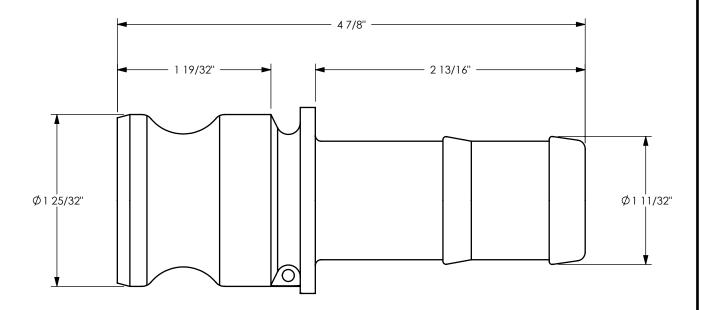

DIXON [

U.S.A.

THE RIGHT CONNECTION  $^{\mathsf{TM}}$ 

2" DIXON/BOSS-LOCK TYPE E ADAPTER x HOSE SHANK

MATERIAL:
PART NUMBER:

TITLE:

ALUMINUM

DO NOT SCALE THIS DRAWING

125-E-AL