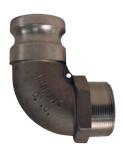

# Type F 90° Elbows

adapter x male NPT

## Feature:

• pressure rating is based on the seal of the mating part, see ratings on page 124

| Size | 356T6 Aluminum<br>Part # | 316 Stainless Steel<br>Part # |
|------|--------------------------|-------------------------------|
|      | Pail#                    | Pail #                        |
| 1½"  | 150F-90AL                |                               |
| 2"   | 200F90AL                 | 200F-90SS <sup>1</sup>        |
| 3"   |                          | 300F-90SS <sup>1</sup>        |

<sup>&</sup>lt;sup>1</sup> parts are produced as a welded fabrication