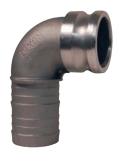

# Type E 90° Elbows

# adapter x hose shank

### Feature:

• pressure rating is based on the seal of the mating part, see ratings on page 124

| Size | 356T6 Aluminum<br>Part # | 316 Stainless Steel<br>Part # |
|------|--------------------------|-------------------------------|
| 2"   |                          | 200E-90SS 1                   |
| 3"   | 300E-90AL                | 300E-90SS                     |
| 4"   | 400E-90AL                | 400E-90SS <sup>1</sup>        |

<sup>&</sup>lt;sup>1</sup> parts are produced as a welded fabrication