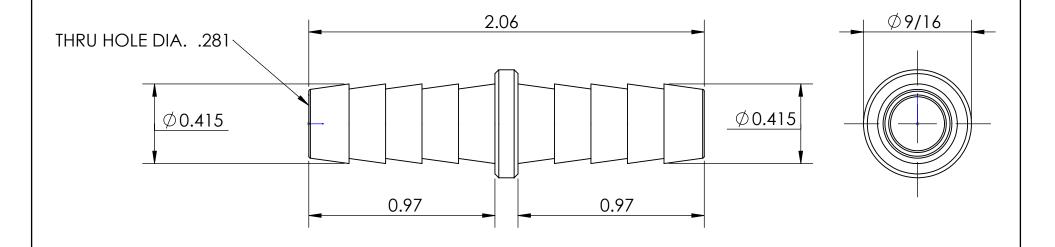

TITLE:

HOSE SPLICER 3/8 X 3/8

DRAWING NOT REPRODUCED TO SCALE SIZE DWG. NO.

**A** 1780606C