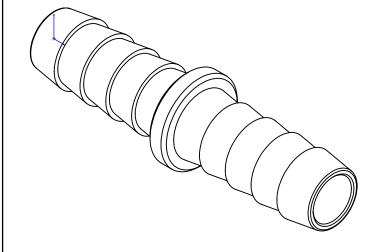

TITLE:

HOSE SPLICER 3/8 X 3/8

DRAWING NOT REPRODUCED TO SCALE SIZE DWG. NO.

**A** 1780606C