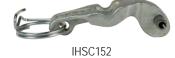

# Dixon® Cam & Groove Locking Handles for Dust Caps

#### Features:

• Dixon® locking handles are only to be used with standard Dixon® parts (not global). Handles do not interchange with other manufacturer's handles or couplers.

316 Sintered Stainless Steel

Part #

50-HP-SP

75-HP-SP

100-HP-SP

200-HRP-SP

300-HRP-SP

| Coupler | Hole                          | <i>Brass</i> | 316 Investment Stainless Steel |
|---------|-------------------------------|--------------|--------------------------------|
| Size    | Diameter                      | Part #       | Part #                         |
| 2"      | 9/32"                         | 200-LH-BR    | 200-LH-SI                      |
| 3"      | 5/16"                         | 300-LH-BR    | 300-LH-SI                      |
| 4"      | <sup>3</sup> ⁄ <sub>8</sub> " | 400-LH-BR    | 400-LH-SI                      |