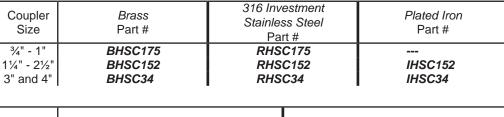

## Dixon® Cam & Groove Handles

### Features:

Coupler

Size

1/2"

3/4"

1"

11/4" - 21/21

3" - 5"

8"

· stainless steel pins standard with all assemblies

Description

cam arm, ring and pin

cam arm, ring and pin

cam arm, ring and pin

cam arm and pin

cam arm and pin

cam arm and pin

cam arm and pin

- roll pins are 302 stainless, solid pins are 303 stainless
- pull rings are standard on sizes 11/4" thru 6", optional on other sizes
- Domestic Dixon® standard handle assemblies are only to be used with standard Dixon® parts (not global). Handles do not interchange with other manufacturer's handles or couplers.

**Brass** 

Part #

200-HRP-BR

300-HRP-BR

600-HRP-BR

800-HNP-BR

| Coupler<br>Size | Description           | 316 Investment Stainless Steel |
|-----------------|-----------------------|--------------------------------|
|                 |                       | Part #                         |
| 2"              | cam arm, ring and pin | 200-HSCRP-SI                   |
| 3"              | cam arm, ring and pin |                                |
| 6"              | cam arm, ring and pin | 600-HRP-SI                     |