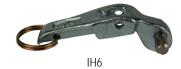

# Boss-Lock™ Cam & Groove Handles

 Boss-Lock<sup>™</sup> handles should only be used with Boss-Lock<sup>™</sup> parts. Handles do not interchange with other manufacturer's handles or couplers.

| Coupler<br>Size | Brass  | Plated Iron |
|-----------------|--------|-------------|
|                 | Part # | Part #      |
| 6" and 8"       | BH6    | IH6         |