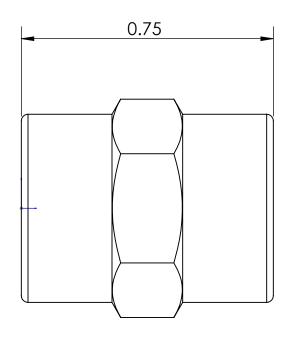

## LINE DRAWING NOT FOR PRODUCTION PURPOSES

1/8 - 27 NPTF

MATERIAL

9/16 HEX ALLOY 360 BRASS

This drawing is owned by Dixon Valve& Coupling Co. and shall be returned upon demand. It is loaned on condition that it shall not be copied or reproduced or submitted to others without the owners consent. In accepting it, subject to this condition, the recipient further agrees that this drawing or any design detail or concept disclosed herein shall not be used in any way detrimental to or in competition with the owner. If the recipient does not agree to the terms of this agreement they shall return this drawing immediately. The information contained in this drawing is subject to change without notice.

Dixon Brass
Westmont, Illinois USA

DRAWN
HENRY B. 7/14/17
APPROVED DATE

ECO NO.

TITLE:

1/8 X 1/8 FEMALE HEX COUPLING DO NOT SCALE THIS DRAWING

SIZE DWG. NO. 3710202C

| *P*