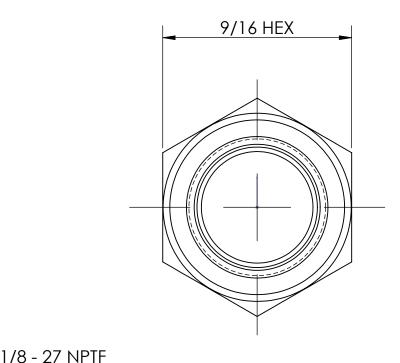

## LINE DRAWING NOT FOR PRODUCTION PURPOSES

1/8 - 27 NPTF

MATERIAL

9/16 HEX ALLOY 360 BRASS

This drawing is owned by Dixon Valve& Coupling Co. and shall be returned upon demand. It is loaned on condition that it shall not be copied or reproduced or submitted to others without the owners consent. In accepting it, subject to this condition, the recipient further agrees that this drawing or any design detail or concept disclosed herein shall not be used in any way detrimental to or in competition with the owner. If the recipient does not agree to the terms of this agreement they shall return this drawing immediately. The information contained in this drawing is subject to change without notice.