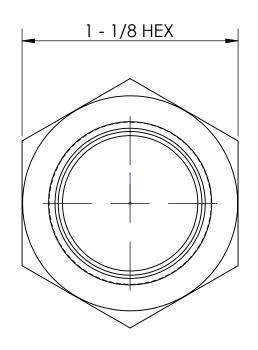

## MATERIAL

1 - 1/8 HEX ALLOY 360 BRASS

This drawing is owned by Dixon Valve& Coupling Co. and shall be returned upon demand. It is loaned on condition that it shall not be copied or reproduced or submitted to others without the owners consent. In accepting it, subject to this condition, the recipient further agrees that this drawing or any design detail or concept disclosed herein shall not be used in any way detrimental to or in competition with the owner. If the recipient does not agree to the terms of this agreement they shall return this drawing immediately. The information contained in this drawing is subject to change without notice.