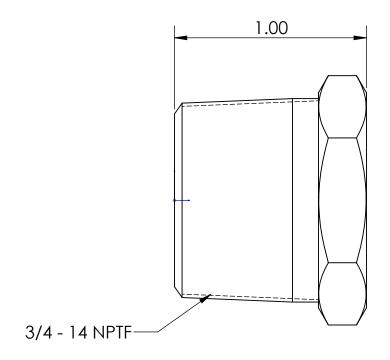

## LINE DRAWING NOT FOR PRODUCTION PURPOSES





1/2 - 14 NPTF

## MATERIAL

1 - 1/8 HEX ALLOY 360 BRASS

This drawing is owned by Dixon Valve& Coupling Co. and shall be returned upon demand. It is loaned on condition that it shall not be copied or reproduced or submitted to others without the owners consent. In accepting it, subject to this condition, the recipient further agrees that this drawing or any design detail or concept disclosed herein shall not be used in any way detrimental to or in competition with the owner. If the recipient does not agree to the terms of this agreement they shall return this drawing immediately. The information contained in this drawing is subject to change without notice.



## **Dixon Brass**

Westmont, Illinois USA

| HENRY B. | 8/14/17 |
|----------|---------|
| APPROVED | DATE    |

ECO NO.

3/4