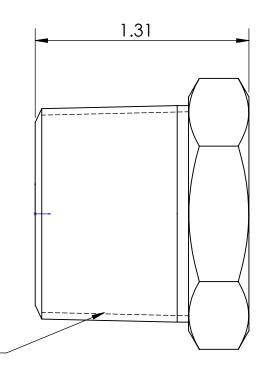

## LINE DRAWING NOT FOR PRODUCTION PURPOSES

1 - 11 - 1/2 NPTF

1/2 - 14 NPTF

MATERIAL 1 - 7/16 HEX ALLOY 360 BRASS

This drawing is owned by Dixon Valve& Coupling Co. and shall be returned upon demand. It is loaned on condition that it shall not be copied or reproduced or submitted to others without the owners consent. In accepting it, subject to this condition, the recipient further agrees that this drawing or any design detail or concept disclosed herein shall not be used in any way detrimental to or in competition with the owner. If the recipient does not agree to the terms of this agreement they shall return this drawing immediately. The information contained in this drawing is subject to change without notice.

Dixon Brass
Westmont, Illinois USA

DRAWN
HENRY B. 8/15/17
APPROVED DATE

TITLE: 1" X 1/2

1" X 1/2 REDUCER BUSHING DO NOT SCALE THIS DRAWING

SIZE DWG. NO. 3731608T