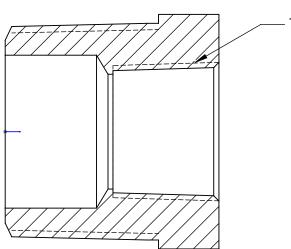

## LINE DRAWING NOT FOR PRODUCTION PURPOSES

1 - 11 - 1/2 NPTF

1/2 - 14 NPTF

MATERIAL 1 - 7/16 HEX ALLOY 360 BRASS

This drawing is owned by Dixon Valve& Coupling Co. and shall be returned upon demand. It is loaned on condition that it shall not be copied or reproduced or submitted to others without the owners consent. In accepting it, subject to this condition, the recipient further agrees that this drawing or any design detail or concept disclosed herein shall not be used in any way detrimental to or in competition with the owner. If the recipient does not agree to the terms of this agreement they shall return this drawing immediately. The information contained in this drawing is subject to change without notice.