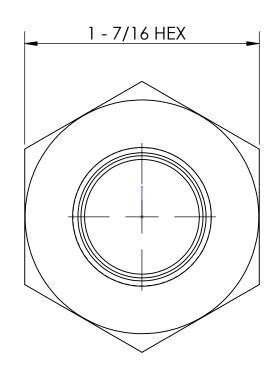

## LINE DRAWING NOT FOR PRODUCTION PURPOSES

1 - 11 - 1/2 NPTF

1/2 - 14 NPTF

MATERIAL 1 - 7/16 HEX ALLOY 360 BRASS

This drawing is owned by Dixon Valve& Coupling Co. and shall be returned upon demand. It is loaned on condition that it shall not be copied or reproduced or submitted to others without the owners consent. In accepting it, subject to this condition, the recipient further agrees that this drawing or any design detail or concept disclosed herein shall not be used in any way detrimental to or in competition with the owner. If the recipient does not agree to the terms of this agreement they shall return this drawing immediately. The information contained in this drawing is subject to change without notice.