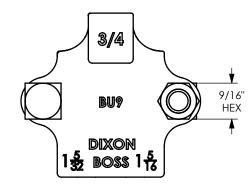

HOSE OD RANGE: 1 10/64" - 1 20/64" TORQUE RATING: 21FT. LBS.

| PROPRIETARY AND CONFIDENTIAL<br>This drawing is owned by Dixon Valve & Coupling Co. and shall be returned upon<br>demand. It is loaned on condition that it shall not be copied or reproduced or<br>submitted to others without the owners consent. In accepting it subject to this<br>condition the recipient further agrees that this drawing or any design detail or<br>concept disclosed herein shall not be used in any way detrimental to or in<br>competition with the owner. If the recipient does not agree to the terms of this<br>agreement they shall return this drawing immediately. The information<br>contained in this drawing is subject to change without notice. | DIXON CONNECTION ™        |
|--------------------------------------------------------------------------------------------------------------------------------------------------------------------------------------------------------------------------------------------------------------------------------------------------------------------------------------------------------------------------------------------------------------------------------------------------------------------------------------------------------------------------------------------------------------------------------------------------------------------------------------------------------------------------------------|---------------------------|
|                                                                                                                                                                                                                                                                                                                                                                                                                                                                                                                                                                                                                                                                                      | TITLE:<br>3/4" BOSS CLAMP |
|                                                                                                                                                                                                                                                                                                                                                                                                                                                                                                                                                                                                                                                                                      | MATERIAL: CARBON STEEL    |
| DO NOT SCALE THIS DRAWING                                                                                                                                                                                                                                                                                                                                                                                                                                                                                                                                                                                                                                                            | PART NUMBER: <b>BU9</b>   |