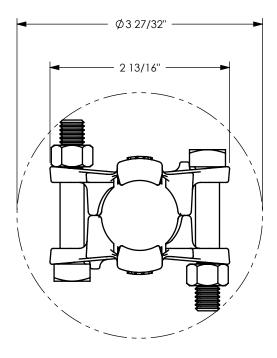

HOSE OD RANGE: 1 10/64" - 1 20/64" TORQUE RATING: 21FT. LBS.

| PROPRIETARY AND CONFIDENTIAL<br>This drawing is owned by Dixon Valve & Coupling Co. and shall be returned upon<br>demand. It is loaned on condition that it shall not be copied or reproduced or<br>submitted to others without the owners consent. In accepting it subject to this<br>condition the recipient further agrees that this drawing or any design detail or<br>concept disclosed herein shall not be used in any way detrimental to or in<br>competition with the owner. If the recipient does not agree to the terms of this<br>agreement they shall return this drawing immediately. The information<br>contained in this drawing is subject to change without notice. | DIXON CONNECTION ™        |
|--------------------------------------------------------------------------------------------------------------------------------------------------------------------------------------------------------------------------------------------------------------------------------------------------------------------------------------------------------------------------------------------------------------------------------------------------------------------------------------------------------------------------------------------------------------------------------------------------------------------------------------------------------------------------------------|---------------------------|
|                                                                                                                                                                                                                                                                                                                                                                                                                                                                                                                                                                                                                                                                                      | TITLE:<br>3/4" BOSS CLAMP |
|                                                                                                                                                                                                                                                                                                                                                                                                                                                                                                                                                                                                                                                                                      | MATERIAL: CARBON STEEL    |
| DO NOT SCALE THIS DRAWING                                                                                                                                                                                                                                                                                                                                                                                                                                                                                                                                                                                                                                                            | PART NUMBER: <b>BU9</b>   |