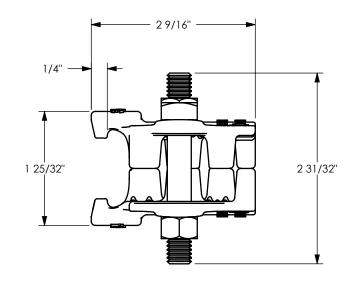

HOSE OD RANGE: 1 10/64" - 1 20/64" TORQUE RATING: 21FT. LBS.

| PROPRIETARY AND CONFIDENTIAL<br>This drawing is owned by Dixon Valve & Coupling Co. and shall be returned upon<br>demand. It is loaned on condition that it shall not be copied or reproduced or<br>submitted to others without the owners consent. In accepting it subject to this<br>condition the recipient further agrees that this drawing or any design detail or<br>concept disclosed herein shall not be used in any way detrimental to or in<br>competition with the owner. If the recipient does not agree to the terms of this<br>agreement they shall return this drawing immediately. The information<br>contained in this drawing is subject to change without notice. | DIXON CONNECTION ™        |
|--------------------------------------------------------------------------------------------------------------------------------------------------------------------------------------------------------------------------------------------------------------------------------------------------------------------------------------------------------------------------------------------------------------------------------------------------------------------------------------------------------------------------------------------------------------------------------------------------------------------------------------------------------------------------------------|---------------------------|
|                                                                                                                                                                                                                                                                                                                                                                                                                                                                                                                                                                                                                                                                                      | TITLE:<br>3/4" BOSS CLAMP |
|                                                                                                                                                                                                                                                                                                                                                                                                                                                                                                                                                                                                                                                                                      | MATERIAL: CARBON STEEL    |
| DO NOT SCALE THIS DRAWING                                                                                                                                                                                                                                                                                                                                                                                                                                                                                                                                                                                                                                                            | PART NUMBER: <b>BU9</b>   |