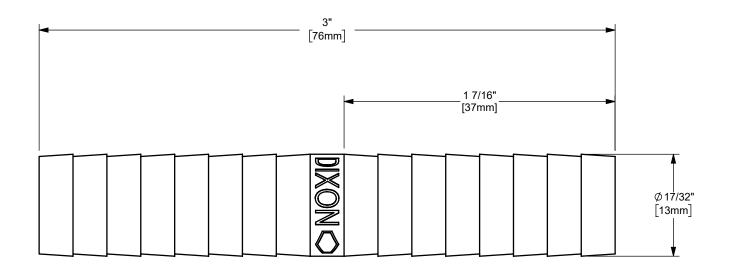

| The Right Connection <sup>™</sup> | It subject to this condition the recipient further agrees that this drawing or any<br>design detail or concept disclosed herein shall not be used in any way<br>detrimental to or in competition with the owner. If the recipient does not agree | <b>DIXON</b> $\bigcirc$ U.S.A.    |
|-----------------------------------|--------------------------------------------------------------------------------------------------------------------------------------------------------------------------------------------------------------------------------------------------|-----------------------------------|
|                                   |                                                                                                                                                                                                                                                  | TITLE:<br>1/2" DIXON™ HOSE MENDER |
|                                   | to the terms of this agreement they shall return this drawing immediately.<br>The information contained in this drawing is subject to change without notice.                                                                                     | MATERIAL: PLATED STEEL            |
| dixonvalve.com                    | DO NOT SCALE THIS DRAWING                                                                                                                                                                                                                        | PART NUMBER: DM1                  |