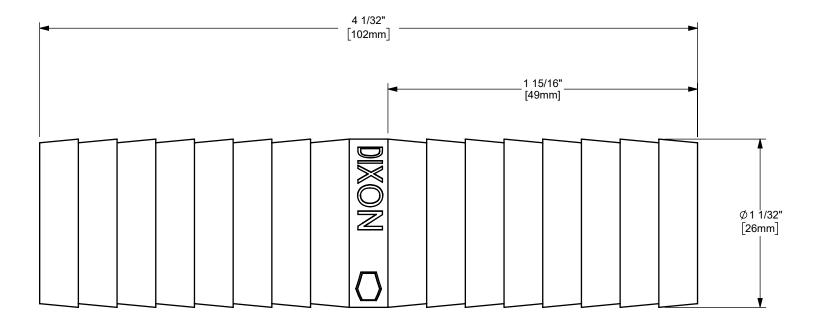

DIXON  $\subset$ 

U.S.A.

TITLE:

THE RIGHT CONNECTION ™

MATERIAL:

1" DIXON™ HOSE MENDER

PLATED STEEL

DO NOT SCALE THIS DRAWING