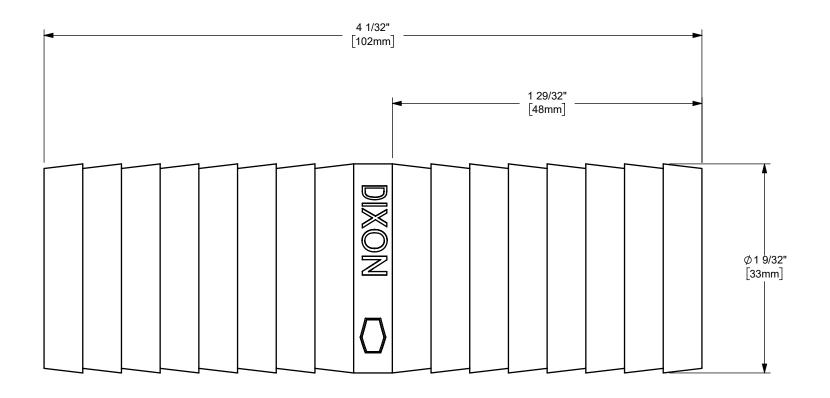

DIXON [

U.S.A.

MATERIAL:

ΠΤLE:

1 1/4" DIXON™ HOSE MENDER

THE RIGHT CONNECTION ™

DO NOT SCALE THIS DRAWING

**DM16** 