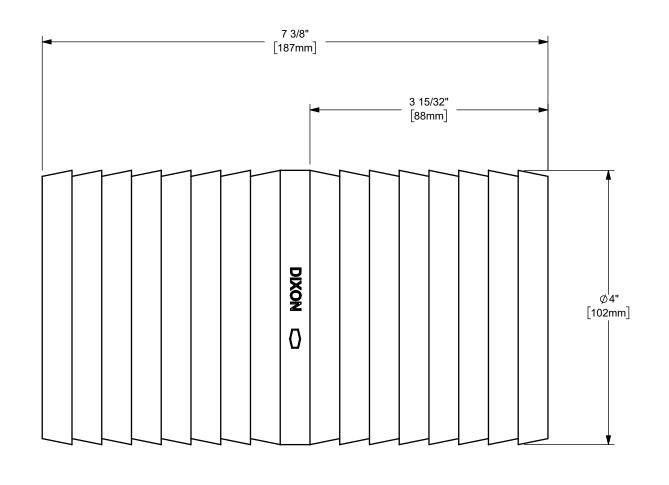

 PROPRIETARY AND CONFIDENTIAL
 DIXON
 U.S.A.

 This drawing is owned by Dixon Valve & Coupling Co. and shall be returned upon demand. It is loaned on condition that it shall not be copied or reproduced or submitted to others without the owners consent. In accepting it subject to this condition the recipient further agrees that this drawing or any design detail or concept disclosed herein shall not be used in any way detrimental to or in competition with the owner. If the recipent does not agree to the terms of this agreement they shall return this drawing immediately. The information contained in this drawing is subject to change without notice.
 TITLE:
 4" DIXON ™ HOSE MENDER

 DO NOT SCALE THIS DRAWING
 PART NUMBER:
 DM46

dixonvalve.com