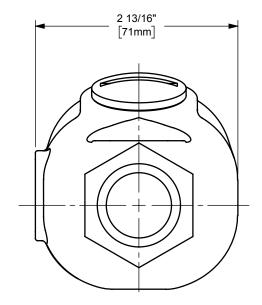

## DIXON [

THE RIGHT CONNECTION ™

TITLE:

3/4" IN-LINE LUBRICATOR

MATERIAL:

PART NUMBER:

ALUMINUM

DO NOT SCALE THIS DRAWING

PL400