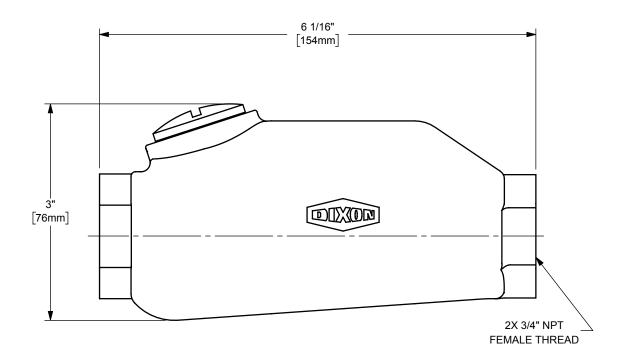

## DIXON [

THE RIGHT CONNECTION ™

TITLE:

3/4" IN-LINE LUBRICATOR

MATERIAL:

PART NUMBER:

ALUMINUM

DO NOT SCALE THIS DRAWING

PL400