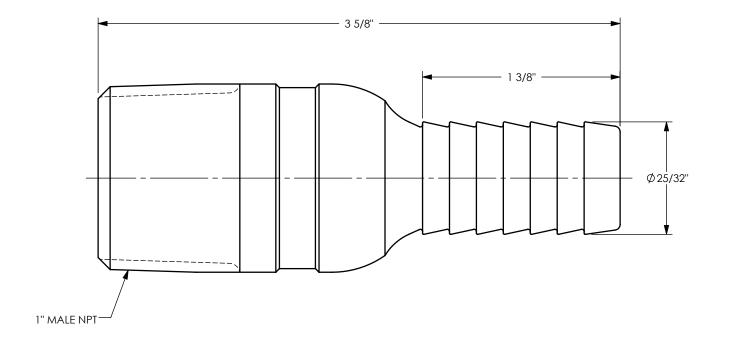

TITLE:

PART NUMBER:

DIXON [ U.S.A.

THE RIGHT CONNECTION ™

3/4" HOSE SHANK x 1" MALE NPT END KING COMBINATION NIPPLE

MATERIAL: ZINC PLATED CARBON STEEL

DO NOT SCALE THIS DRAWING

STC0510