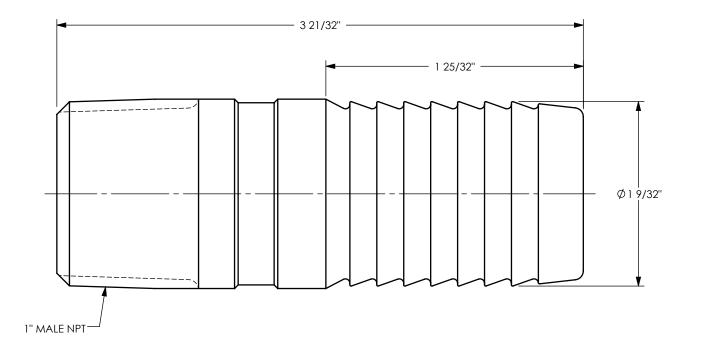

TITLE:

DIXON U.S.A.

THE RIGHT CONNECTION  $^{\mathsf{TM}}$ 

1 1/4" HOSE SHANK x 1" MALE NPT KING COMBINATION NIPPLE

MATERIAL:

PART NUMBER:

ZINC PLATED CARBON STEEL

DO NOT SCALE THIS DRAWING