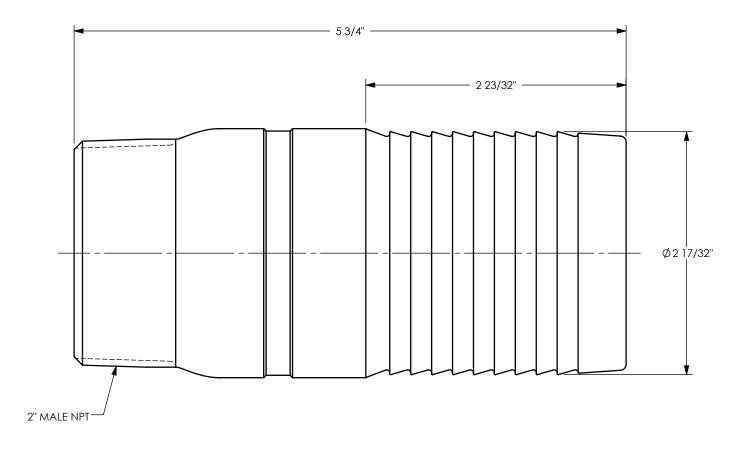

THE RIGHT CONNECTION ™

U.S.A.

TITLE:

DIXON [

2 1/2" HOSE SHANK x 2" MALE NPT END KING COMBINATION NIPPLE

MATERIAL: ZINC PLATED CARBON STEEL

PART NUMBER:

DO NOT SCALE THIS DRAWING