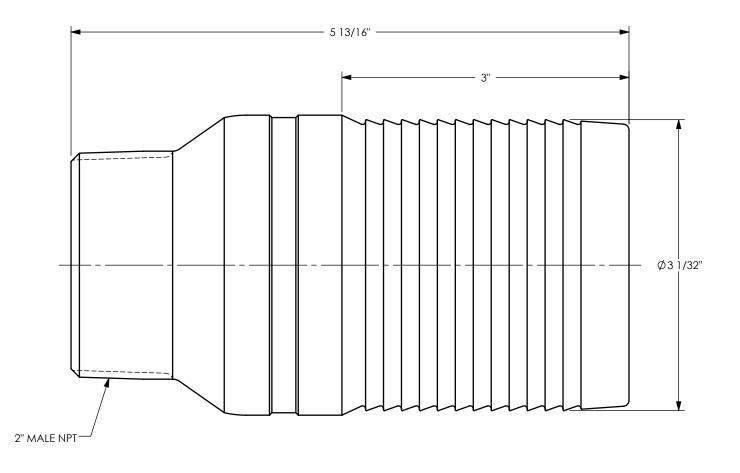

TITLE:

DIXON [ U.S.A.

THE RIGHT CONNECTION ™

3" HOSE SHANK x 2" MALE NPT END KING COMBINATION NIPPLE

MATERIAL:

PART NUMBER:

ZINC PLATED CARBON STEEL

DO NOT SCALE THIS DRAWING